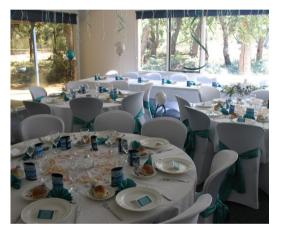

Your onsite activities include:

Indoor solar heated pool, heated mineral spa, pushbikes, tennis courts, canoes and kayaks.

Your Retreat For The

Weekend

The reception room with seating for up to 100 people - available from 12 noon Friday for you to set up as desired. We provide tables (round, will seat 10), chairs, tables clothes (white), all crockery, cutlery, glasses, mugs.